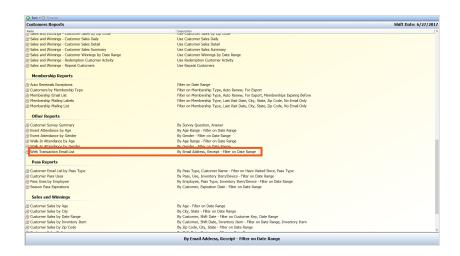

## Steps

- 1. From Manager Console, click **Reports**.
- 2. Double-click Customers.

- 3. Scroll down to the **Other Reports** section.
- 4. Double-click Web Transaction Email List.

5. Enter the **Report Parameters**, then click **OK**.